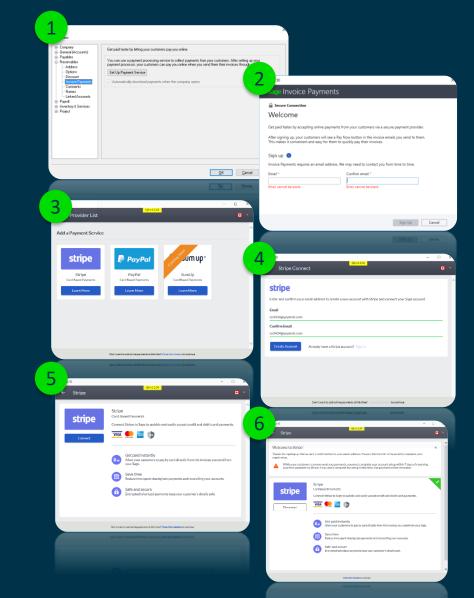

## **Connect to Invoice Payments**

To include a Pay Now button in invoices you send to your customers through email, you need to connect to Invoice Payments, select a payment service, and set up your company to receive the payments.

## *How to setup:*

- 1. In the Home window on the Setup menu, choose **Settings**.
- 2. Under Customers & Sales, click Invoice Payments.
- 3. Click Set Up Payment Service.
- 4. Provide a primary email address that can be used to set up a new account with the payment service.
- 5. Agree to the Terms and Conditions and click **Get Started**.
- 6. Select the Payment Service you want to use (Stripe or PayPal) and click **Connect**.
- 7. Close the window.
- 8. Select linked accounts to keep track of the online payments and the fees you pay to use the payment service

**Note:** If the payment service requires more information or has other tasks to complete account setup, check the email that you used when selecting the payment service.

**Tip:** As payment services become available, you can add them. To add a payment service, click Manager Service to open the Invoice Payments window.